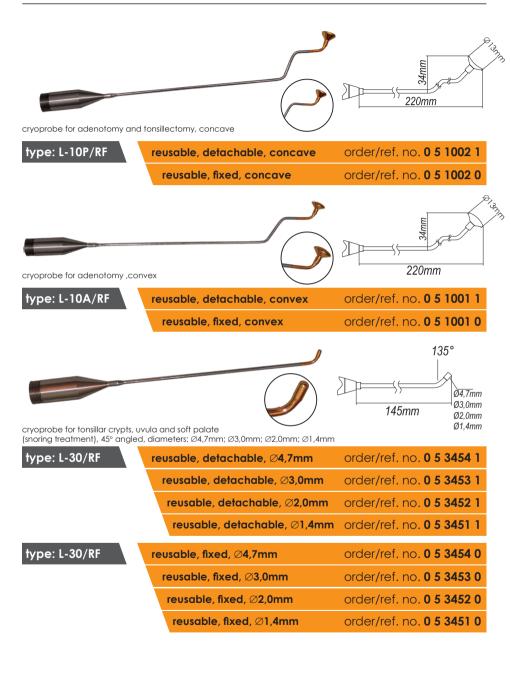

# Laryngology – ENT

Cryosurgery has an advantage over electrocoagulation, laser, RF in that it is painless and less aggressive. It is possible to destroy tissue situated externally without damaging deeper structures, which is particularly important when it comes to treating epithelium and epidermis disease. The important feature of cryodestruction is the healing process. External damage to the epithelium makes easy regeneration and multiplication of adjacent tissues possible. The resultant scars are thin and delicate and they do not deform the surface. The virtue of cryosurgery is the possibility of combining it with other surgical techniques. Main indications: nasal bleeding (epistaxis), trigeminal neuralgia (tgn), tonsilitis chronica, nasal polyps, snoring, nasal congestion, other diseases of the mocous membranes of the upper respiratory tract and skin, cryoablation of detritus stasis.