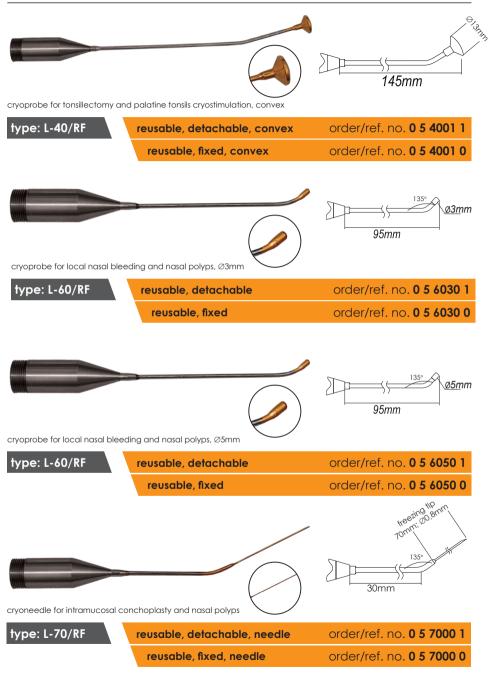

# Laryngology – ENT

Cryosurgery has an advantage over electrocoagulation, laser, RF in that it is painless and less aggressive. It is possible to destroy tissue situated externally without damaging deeper structures, which is particularly important when it comes to treating epithelium and epidermis disease. The important feature of cryodestruction is the healing process. External damage to the epithelium makes easy regeneration and multiplication of adjacent tissues possible. The resultant scars are thin and delicate and they do not deform the surface. The virtue of cryosurgery is the possibility of combining it with other surgical techniques. Main indications: nasal bleeding (epistaxis), trigeminal neuralgia (tgn), tonsilitis chronica, nasal polyps, snoring, nasal congestion, other diseases of the mocous membranes of the upper respiratory tract and skin, cryoablation of detritus stasis.