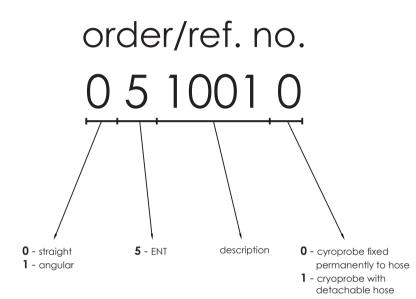

In care for highest quality of offered products and services, Metrum Cryoflex reserves the right to modify products and introduce changes in descriptions. order/ref. no. CSEII