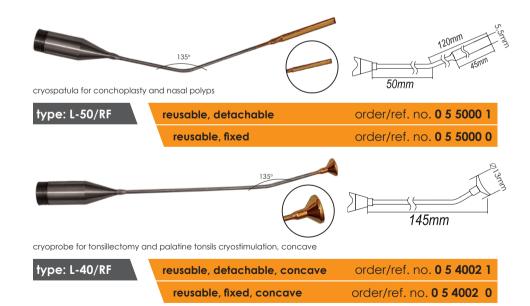

# Laryngology – ENT

Cryosurgery has an advantage over electrocoagulation, laser, RF in that it is painless and less aggressive. It is possible to destroy tissue situated externally without damaging deeper structures, which is particularly important when it comes to treating epithelium and epidermis disease. The important feature of cryodestruction is the healing process. External damage to the epithelium makes easy regeneration and multiplication of adjacent tissues possible. The resultant scars are thin and delicate and they do not deform the surface. The virtue of cryosurgery is the possibility of combining it with other surgical techniques. Main indications: nasal bleeding (epistaxis), trigeminal neuralgia (tgn), tonsilitis chronica, nasal polyps, snoring, nasal congestion, other diseases of the mocous membranes of the upper respiratory tract and skin, cryoablation of detritus stasis.