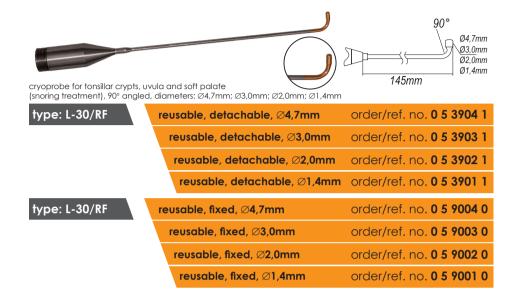

on, cleaning the probe and freezing can be performed automatically using footswitch keeping the site of a procedure under sterile conditions or touch screen.
- Electronic comunic ation (chip system) between main device and conected cryoprobe. Unit recognizes optimal operating parameters and auto-configures to probe characteristics.
- Gas pressure and flow are set automatically, manual adjustment is not necessary.
- Contains automatic probe cleaning system and two freezing modes (continuous and discontinuous).
- Temperature of the probe, pressure, gas flow, time of the procedure are displayed during freezing.





In care for highest quality of offered products and services, Metrum Cryoflex reserves the right to modify products and introduce changes in descriptions. order/ref. no. CSEII













#### METRUM CRYOFLEX

#### Manufacture

Zielna 29 Street 05-082 Blizne Łaszczyńskiego POLAND, EU

Headoffice 05-092 Łomianki POLAND, EU

Kolejowa 16A Street Tel: +48 22 33 13 750 +48 22 33 13830 Fax: +48 22 33 13 766

export@metrum.com.pl www.metrum.com.pl