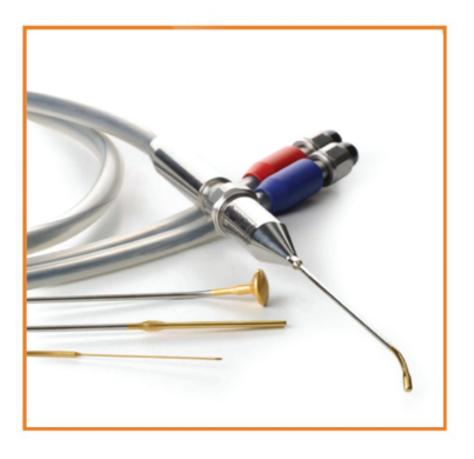

# Laryngology – ENT

Cryosurgery has an advantage over electrocoagulation, laser, RF in that it is painless and less aggressive. It is possible to destroy tissue situated externally without damaging deeper structures, which is particularly important when it comes to treating epithelium and epidermis disease. The important feature of cryodestruction is the healing process. External damage to the epithelium makes easy regeneration and multiplication of adjacent tissues possible. The resultant scars are thin and delicate and they do not deform the surface. The virtue of cryosurgery is the possibility of combining it with other surgical techniques. Main indications: nasal bleeding (epistaxis), trigeminal neuralgia (tgn), tonsilitis chronica, nasal polyps, snoring, nasal congestion, other diseases of the mocous membranes of the upper respiratory tract and skin, cryoablation of detritus stasis.