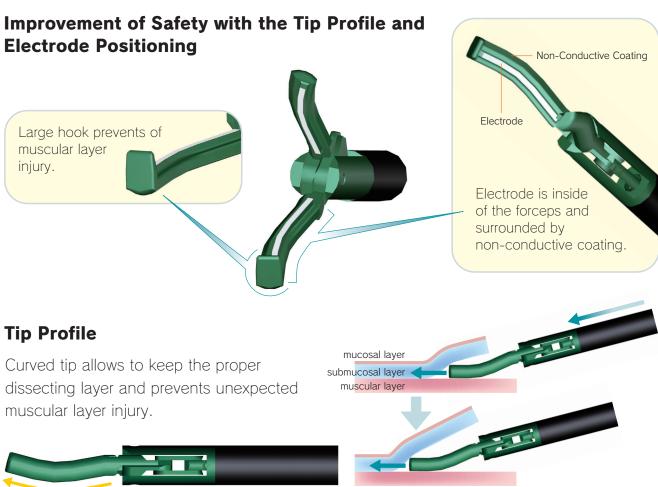

## **Device Variety**

Short type and Standard type are available.

Opening Width: 8mm Hook Electrode: + Wider opening realize efficient dissection.

Opening Width: 6mm Hook Electrode: -

Short tip realize good handling in the narrow space. Non electrode space at the tip is designed so that a muscular layer is easy to be released, even if a muscular layer is grasped unexpectedly.

## Cauterized Dissection

Since cauterization and cutting are performed by grasping and compression, clear vision is obtained during procedure without bleeding.

## Fibrillated-tissue is also possible.

Dissection of the Fibrillated Tissue
Fibrillated tissue could be dissected with grasping

cauterization.

| Model<br>Number | Туре     | Knife<br>Length<br>(mm) | Opening<br>Width<br>(mm) | Working<br>Length<br>(m) | Minimal<br>Channel Size<br>(mm) | Electrode<br>Inside Hook | High Frequency<br>Current | Packaging  |
|-----------------|----------|-------------------------|--------------------------|--------------------------|---------------------------------|--------------------------|---------------------------|------------|
| MD-47704        | Short    | 6                       | 6                        | 1.8                      | 2.8                             | -                        | - Monopolar               | 1PC / Case |
| MD-47706        | Standard | 7                       | 8                        |                          |                                 | +                        |                           |            |