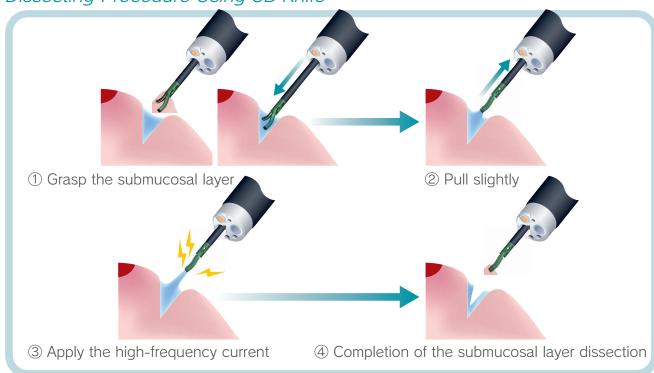

# sumius

# **SB** Knife<sup>™</sup>

Monopolar ESD knife







## **Device Variety**

Short type and Standard type are available.



Opening Width: 8mm Hook Electrode: + Wider opening realize efficient dissection.



Opening Width: 6mm Hook Electrode: -

Short tip realize good handling in the narrow space. Non electrode space at the tip is designed so that a muscular layer is easy to be released, even if a muscular layer is grasped unexpectedly.

180 degrees rotation

right and left

# More Easy S Y

## **Easier Dissection with Less Scope Control**

- · Provides comfortable dissection even in the retroflexed condition.
- · Realize comfortable dissection even under the respiratory movement.
- · Rotation mechanism provides easier operavility.

## Dissecting Procedure Using SB Knife



# More Effective e Ctive

## Cauterized dissection is possible without using other devices.



## Cauterized Dissection

Since cauterization and cutting are performed by grasping and compression, clear vision is obtained during procedure without bleeding.

## Fibrillated-tissue is also possible.



Dissection of the Fibrillated Tissue
Fibrillated tissue could be dissected with grasping

cauterization.





| Model<br>Number | Туре     | Knife<br>Length<br>(mm) | Opening<br>Width<br>(mm) | Working<br>Length<br>(m) | Minimal<br>Channel Size<br>(mm) | Electrode<br>Inside Hook | High Frequency<br>Current | Packaging  |
|-----------------|----------|-------------------------|--------------------------|--------------------------|---------------------------------|--------------------------|----