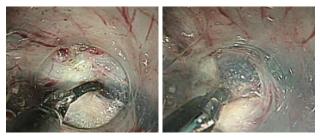

## Cauterized Dissection

Since cauterization and cutting are performed by grasping and compression, clear vision is obtained during procedure without bleeding.

## Fibrillated-tissue is also possible.

Dissection of the Fibrillated Tissue
Fibrillated tissue could be dissected with grasping

cauterization.

| Model<br>Number | Туре     | Knife<br>Length<br>(mm) | Opening<br>Width<br>(mm) | Working<br>Length<br>(m) | Minimal<br>Channel Size<br>(mm) | Electrode<br>Inside Hook | High Frequency<br>Current | Packaging  |
|-----------------|----------|-------------------------|--------------------------|--------------------------|---------------------------------|--------------------------|---------------------------|------------|
| MD-47704        | Short    | 6                       | 6                        | 1.8                      | 2.8                             | -                        | - Monopolar               | 1PC / Case |
| MD-47706        | Standard | 7                       | 8                        |                          |                                 | +                        |                           |            |