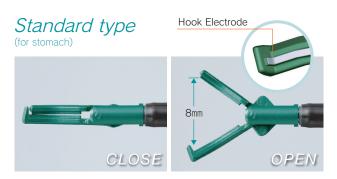

## **Device Variety**

Short type and Standard type are available.

Opening Width: 8mm Hook Electrode: + Wider opening realize efficient dissection.

Opening Width: 6mm Hook Electrode: -

Short tip realize good handling in the narrow space. Non electrode space at the tip is designed so that a muscular layer is easy to be released, even if a muscular layer is grasped unexpectedly.

## Fibrillated-tissue is also possible.

Dissection of the Fibrillated Tissue
Fibrillated tissue could be dissected with grasping

cauterization.

| Model<br>Number | Туре     | Knife<br>Length<br>(mm) | Opening<br>Width<br>(mm) | Working<br>Length<br>(m) | Minimal<br>Channel Size<br>(mm) | Electrode<br>Inside Hook | High Frequency<br>Current | Packaging  |
|-----------------|----------|-------------------------|--------------------------|--------------------------|---------------------------------|--------------------------|---------------------------|------------|
| MD-47704        | Short    | 6                       | 6                        | 1.8                      | 2.8                             | -                        | - Monopolar               | 1PC / Case |
| MD-47706        | Standard | 7                       | 8                        |                          |                                 | +                        |                           |            |