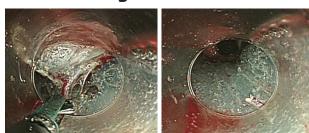

## Cauterized Dissection

Since cauterization and cutting are performed by grasping and compression, clear vision is obtained during procedure without bleeding.

## Fibrillated-tissue is also possible.

Dissection of the Fibrillated Tissue
Fibrillated tissue could be dissected with grasping

cauterization.

| Model<br>Number | Туре     | Knife<br>Length<br>(mm) | Opening<br>Width<br>(mm) | Working<br>Length<br>(m) | Minimal<br>Channel Size<br>(mm) | Electrode<br>Inside Hook | High Frequency<br>Current | Packaging  |
|-----------------|----------|-------------------------|--------------------------|--------------------------|---------------------------------|--------------------------|---------------------------|------------|
| MD-47704        | Short    | 6                       | 6                        | 1.8                      | 2.8                             | -                        | - Monopolar               | 1PC / Case |
| MD-47706        | Standard | 7                       | 8                        |                          |                                 | +                        |                           |            |