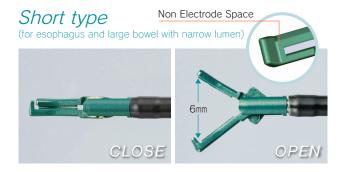

## **Device Variety**

Short type and Standard type are available.

Opening Width: 8mm Hook Electrode: + Wider opening realize efficient dissection.

Opening Width: 6mm Hook Electrode: -

Short tip realize good handling in the narrow space. Non electrode space at the tip is designed so that a muscular layer is easy to be released, even if a muscular layer is grasped unexpectedly.

## Fibrillated-tissue is also possible.

Dissection of the Fibrillated Tissue
Fibrillated tissue could be dissected with grasping

cauterization.

| Model<br>Number | Туре     | Knife<br>Length<br>(mm) | Opening<br>Width<br>(mm) | Working<br>Length<br>(m) | Minimal<br>Channel Size<br>(mm) | Electrode<br>Inside Hook | High Frequency<br>Current | Packaging  |
|-----------------|----------|-------------------------|--------------------------|--------------------------|---------------------------------|--------------------------|---------------------------|------------|
| MD-47704        | Short    | 6                       | 6                        | 1.8                      | 2.8                             | -                        | - Monopolar               | 1PC / Case |
| MD-47706        | Standard | 7                       | 8                        |                          |                                 | +                        |                           |            |