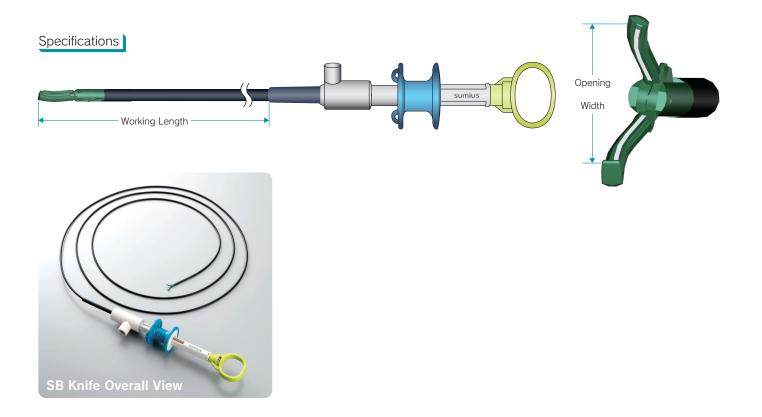

## **Device Variety**

Short type and Standard type are available.

Opening Width: 8mm Hook Electrode: + Wider opening realize efficient dissection.

Opening Width: 6mm Hook Electrode: -

Short tip realize good handling in the narrow space. Non electrode space at the tip is designed so that a muscular layer is easy to be released, even if a muscular layer is grasped unexpectedly.

## Fibrillated-tissue is also possible.

Dissection of the Fibrillated Tissue
Fibrillated tissue could be dissected with grasping

cauterization.

| Model<br>Number | Туре     | Knife<br>Length<br>(mm) | Opening<br>Width<br>(mm) | Working<br>Length<br>(m) | Minimal<br>Channel Size<br>(mm) | Electrode<br>Inside Hook | High Frequency<br>Current | Packaging  |
|-----------------|----------|-------------------------|--------------------------|--------------------------|---------------------------------|--------------------------|---------------------------|------------|
| MD-47704        | Short    | 6                       | 6                        | 1.8                      | 2.8                             | -                        | - Monopolar               | 1PC / Case |
| MD-47706        | Standard | 7                       | 8                        |                          |                                 | +                        |                           |            |