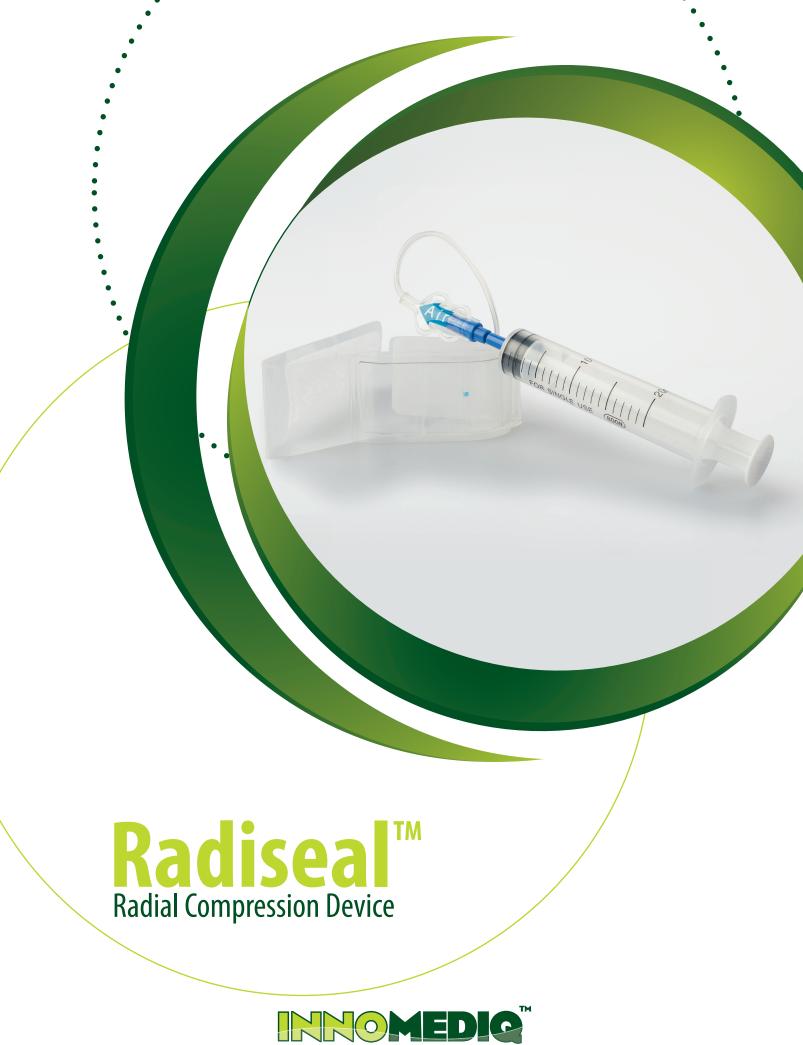

## **Features**

- Marker with different colors leads to precise positioning of Radiseal™: dark blue, white and light blue.
- Transparant device for enhanced visibility of puncture site.
- Three different sizes are available in 3 different colors to ensure optimal and precise for all patients.
  - ✓ Dark blue = small
  - $\checkmark$  White = medium
  - ✓ *Light blue* = *large*
- Pressure is easily adjusted by speacially designed syringe tip adaptor.